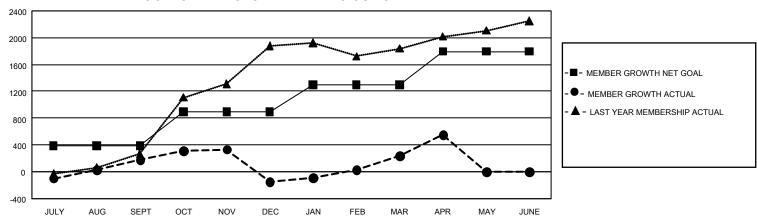

## GOALS AND ACTUAL MEMBERS CUMULATIVE

| DROPPED CLUBS: 13 |       | 434 CLUBS OF 854 ADDED 1<br>OR MORE NEW MEMBERS | GENDER DISTRIBUTION       |                 |
|-------------------|-------|-------------------------------------------------|---------------------------|-----------------|
|                   |       |                                                 | MALE                      | 10,649 (42.83%) |
|                   |       |                                                 | FEMALE                    | 14,211 (57.16%) |
| DROPPED MEMBERS   |       |                                                 | NON BINARY                | 0 (0.00%)       |
| DECEASED          | 162   |                                                 | PREFER NOT TO ANSWER      | 3 (0.01%)       |
| CLUB CANCELLED    | 220   |                                                 | TOTAL FAMILY UNIT MEMBERS | 6,746           |
| OTHER             | 1,991 | CLICK HERE FOR CUMULATIVE MEMBERSHIP DATA       |                           | ,               |
| TOTAL             | 2,373 |                                                 | FAMILY MEMBERS PAYING HA  | LF DUES 3,934   |

|   | Members               |                           |                         |                                              |  |  |  |  |
|---|-----------------------|---------------------------|-------------------------|----------------------------------------------|--|--|--|--|
|   | RESULTS FOR 2021-2022 |                           |                         |                                              |  |  |  |  |
|   | QUARTER               | MEMBER GROWTH NET<br>GOAL | MEMBER GROWTH<br>ACTUAL | DROPPED MEMBERS ACTUAL (including transfers) |  |  |  |  |
| l | JULY/AUG/SEF          | o <sub>T</sub> 387        | 884                     | 666                                          |  |  |  |  |
| l | OCT/NOV/DEC           | 507                       | 896                     | 1,202                                        |  |  |  |  |
|   | JAN/FEB/MAR           | 405                       | 801                     | 386                                          |  |  |  |  |
|   | APR/MAY/JUNE          | 497                       | 444                     | 118                                          |  |  |  |  |