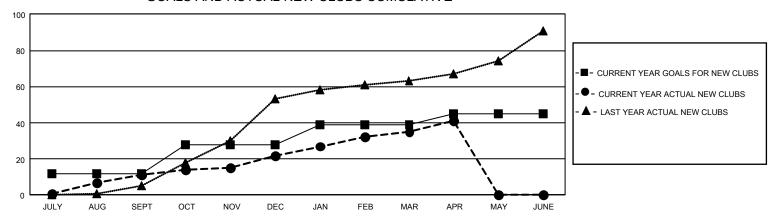

## GOALS AND ACTUAL NEW CLUBS CUMULATIVE

## GMT Constitutional Area 3, Group B

REPORT DOES NOT INCLUDE CLUBS IN UNDISTRICTED AREAS.

| Clubs                 |               |           |               |  |  |  |  |
|-----------------------|---------------|-----------|---------------|--|--|--|--|
| RESULTS FOR 2021-2022 |               |           |               |  |  |  |  |
| QUARTER               | NEW CLUB GOAL | NEW CLUBS | DROPPED CLUBS |  |  |  |  |
| JULY/AUG/SEPT         | 36            | 11        | 6             |  |  |  |  |
| OCT/NOV/DEC           | 48            | 11        | 4             |  |  |  |  |
| JAN/FEB/MAR           | 33            | 13        | 4             |  |  |  |  |
| APR/MAY/JUNE          | 18            | 6         | 0             |  |  |  |  |